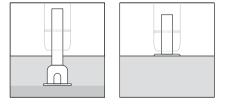

## Materials

Stainless steel bollard.

Buried base made of hot-dip galvanized steel, flange plate made of stainless steel.

Finish: polyester powder coating (DB 703).

LED lighting unit in aluminum, sealed with polyurethane resin.

Lighting system

2 LED modules each with 8 high-performance LEDs, colour temperature neutral white, 4,000 K. Connected rating 16.8 W. Electronic control gear.

Assembly variations

Flush-mounted using buried base, alternatively surface-mounted using flange plate. Designed for feed-through wiring