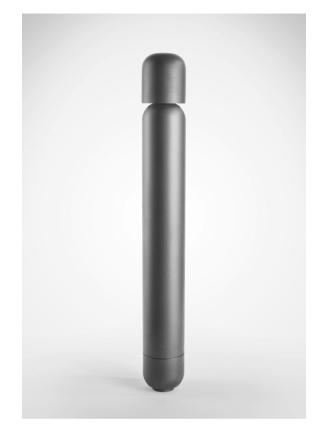

ø114 •—

.

006

Lighting bollard with symmetric light distribution for illuminating open spaces. Additional accent lighting at ground level.

## Materials

Stainless steel bollard.

Buried base made of hot-dip galvanized steel, flange plate made of stainless steel.

Finish: polyester powder coating (DB 703).

LED lighting unit in aluminum, sealed with polyurethane resin.

Lighting system

2 LED modules each with 8 high-performance LEDs, colour temperature neutral white, 4,000 K. Connected rating 16.8 W. Electronic control gear.

Assembly variations

Flush-mounted using buried base, alternatively surface-mounted using flange plate. Designed for feed-through wiring